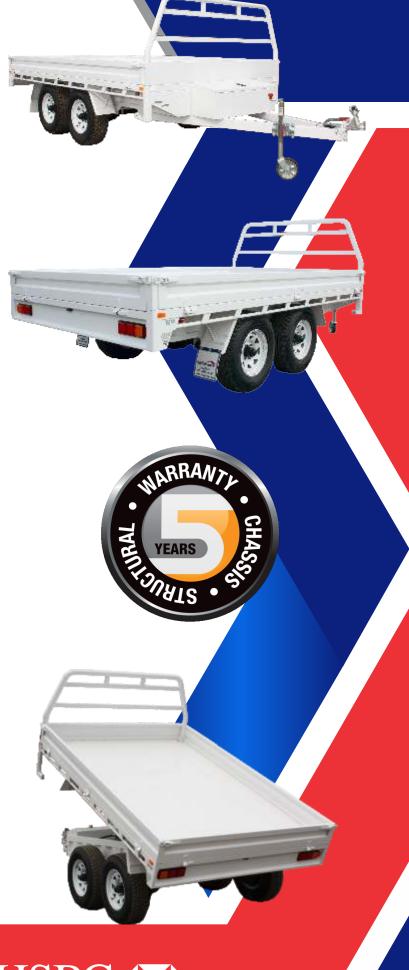

# FLAT-TOP TRAILER RANGE

# STOCKMAN SERIES

- Checker plate floor
- Six stud LC Sunraysia wheels & tyres
- 6 x Flush Mount Tie-down points
- LED Lights & Mudguards

Cost effective and reliable!

- 8" Jockey wheel
- Wind-down tyre holder with spare tyre ■ Roller rocker suspension
- Slip-in insert for builder racks
- Sideboard lugs
- Under tray spare wheel carriage
- Draw bar toolbox

| Range          | Size          | ATM           | Braking System | Floor         | Powder-coated | Zinc Primed |
|----------------|---------------|---------------|----------------|---------------|---------------|-------------|
| Stockman MDS30 | 1870 x 3000mm | 3.5/4.5 tonne | 12" Electric   | Checker Plate | Yes           | Yes         |
| Stockman MDS36 | 1870 x 3600mm | 3.5/4.5 tonne | 12" Electric   | Checker Plate | Yes           | Yes         |