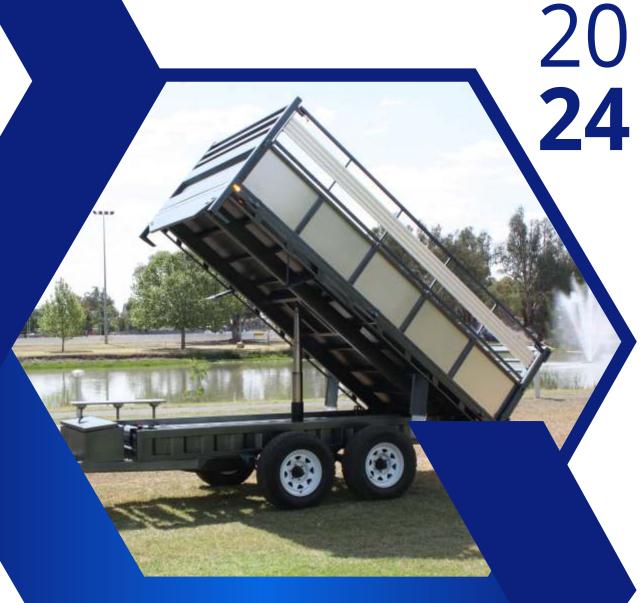

## MD FLAT-TOP TIPPER TRAILER

# Perfect addition to your Flat-top trailer

MD Steel sells a great range of custom made tipping trailers that are suitable for a variety of purposes. These trailers are perfect for all conditions. By tipping up, they easily dislodge their load, saving you the hassle of having to shift the contents from the trailer yourself.

- Roller rocker suspension
- Sideboard lugs
- Draw bar toolbox
- Battery operated 12 volt tipping unit
- Front headboard
- 12v Brake-away unit
- 12" electric brakes
- 220m removable sideboards
- Slip-in insert for builder racks
- Universal crate
- Upgraded suspension to 4.5 tonne