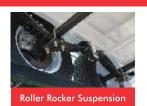

# STOCKMAN SERIES

- Checker plate floor
- Six stud LC Sunraysia wheels & tyres
- 6 x Flush Mount Tie-down points
- LED Lights & Mudguards

Cost effective and reliable!

- 8" Jockey wheel
- Wind-down tyre holder with spare tyre ■ Roller rocker suspension
- Slip-in insert for builder racks
- Sideboard lugs
- Under tray spare wheel carriage
- Draw bar toolbox

- 8" Jockey Wheel
- Wind-down tyre holder with spare tyre
- Roller rocker suspension
- Slip-in insert for builder racks
- Sideboard lugs
- 12v Brake-away unit
- Draw bar toolbox

| Range          | Size          | ATM           | Braking System | Floor         | Powder-coated | Zinc Primed |
|----------------|---------------|---------------|----------------|---------------|---------------|-------------|
| Workmate MDW30 | 2100 x 3000mm | 3.5/4.5 Tonne | 12" Electric   | Checker Plate | Yes           | Yes         |
| Workmate MDW36 | 2100 x 3600mm | 3.5/4.5 Tonne | 12" Electric   | Checker Plate | Yes           | Yes         |
| Workmate MDW42 | 2100 x 4200mm | 3.5/4.5 Tonne | 12" Electric   | Checker Plate | Yes           | Yes         |
| Workmate MDW48 | 2100 x 4800mm | 3.5/4.5 Tonne | 12" Electric   | Checker Plate | Yes           | Yes         |
| Workmate MDW54 | 2100 x 5400mm | 3.5/4.5 Tonne | 12" Electric   | Checker Plate | Yes           | Yes         |

- 8" Jockey wheel or Jockey Stand
- Wind-down tyre holder with spare tyre
- Roller rocker suspension
- Slip-in insert for builder racks
- Sideboard lugs
- 12v Brake-away unit
- Draw bar toolbox

| Range              | Size          | ATM           | Braking System | Floor         | Powder-coated | Zinc Primed |
|--------------------|---------------|---------------|----------------|---------------|---------------|-------------|
| Construction MDC36 | 2420 x 3600mm | 3.5/4.5 Tonne | 12" Electric   | Checker Plate | Yes           | Yes         |
| Construction MDC42 | 2420 x 4200mm | 3.5/4.5 Tonne | 12" Electric   | Checker Plate | Yes           | Yes         |
| Construction MDC48 | 2420 x 4800mm | 3.5/4.5 Tonne | 12" Electric   | Checker Plate | Yes           | Yes         |
| Construction MDC54 | 2420 x 5400mm | 3.5/4.5 Tonne | 12" Electric   | Checker Plate | Yes           | Yes         |
| Construction MDC60 | 2420 x 6000mm | 3.5/4.5 Tonne | 12" Electric   | Checker Plate | Yes           | Yes         |

- Roller rocker suspension
- Sideboard lugs
- Draw bar toolbox
- Battery operated 12 volt tipping unit
- Front headboard
- 12v Brake-away unit
- 12" electric brakes
- 220m removable sideboards
- Slip-in insert for builder racks
- Universal crate
- Upgraded suspension to 4.5 tonne