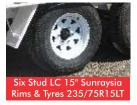

# STOCKMAN SERIES

- Checker plate floor
- Six stud LC Sunraysia wheels & tyres
- 6 x Flush Mount Tie-down points
- LED Lights & Mudguards

Cost effective and reliable!

- 8" Jockey wheel
- Wind-down tyre holder with spare tyre ■ Roller rocker suspension
- Slip-in insert for builder racks
- Sideboard lugs
- Under tray spare wheel carriage
- Draw bar toolbox

#### STANDARD FEATURES

- Powder Coat finish Standard Colours
- Fabricated mono-beam chassis
- Checker plate floor
- Six stud LC Sunraysia wheels & tyres
- 6 x Flush Mount Tie-down points
- LED Lights & Mudguards

#### STANDARD FEATURES

- Powder Coat finish Standard Colours
- Fabricated mono-beam chassis
- Checker plate floor
- Tie-downs on front & rear floor
- Six stud LC Sunraysia wheels & tyres
- 6 x Flush Mount Tie-down points
- LED Lights & Mudguards

#### STANDARD FEATURES

- Powder Coat finish Standard Colours
- Fabricated mono-beam chassis
- Checker plate floor
- 15" Six stud LC Sunraysia wheels & tyres
- 6 x Flush Mount Tie-down points
- LED Lights & Mudguards
- 8" Jockey wheel
- Wind-down tyre holder with spare tyre
- Rear loading racks
- Load restraint pins
- Powder-coated in non standard colours Load Cover