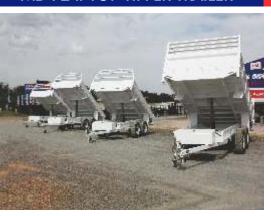

## MD FLAT-TOP TIPPER TRAILER

# Perfect addition to your Flat-top trailer

MD Steel sells a great range of custom made tipping trailers that are suitable for a variety of purposes. These trailers are perfect for all conditions. By tipping up, they easily dislodge their load, saving you the hassle of having to shift the contents from the trailer yourself.

#### STANDARD FEATURES

- Powder Coat finish Standard Colours
- Fabricated mono-beam chassis
- Checker plate floor
- 15" Six stud LC Sunraysia wheels & tyres
- 6 x Flush Mount Tie-down points
- LED Lights & Mudguards
- 8" Jockey wheel
- Wind-down tyre holder with spare tyre
- Rear loading racks
- Load restraint pins
- Powder-coated in non standard colours Load Cover

- Roller rocker suspension
- Sideboard lugs
- Draw bar toolbox
- Battery operated 12 volt tipping unit
- Front headboard
- 12v Brake-away unit
- 12" electric brakes
- 220m removable sideboards
- Slip-in insert for builder racks
- Universal crate
- Upgraded suspension to 4.5 tonne