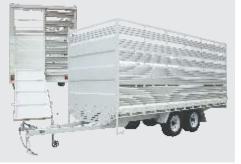

#### MD STOCK CRATE

# Cattle King

The MD Stock Crate Trailers are built to heavy duty specification. Our Stock Crate tandem dual axle trailers are able to carry loads of sheep or any other stock around your property or between places. Our Trailers ensure you have the reliable carrying and lifting power needed for these heavy loads.

#### STANDARD FEATURES

- Powder Coat finish White/Aztec
- Rear Sliding Gate
- Aluminium Channel Rails
- Solid Front Panel
- Checkerplate floor

#### **OPTIONAL FEATURES**

- Swinging Centre Divider
- Front Sliding Gate
- Loading Race
- Lifting Points for removal
- Swinging Rear Gate