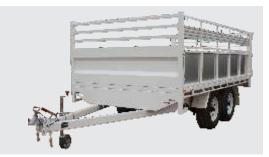

# MD FLAT-TOP UNIVERSAL CRATE

**OPTIONAL EXTRAS** 

■ Extra tie-down points

# **Multi Purpose Crate**

The MD Steel Flat-top Universal Crate has been designed for multi-purpose use including livestock carting, farm chemicals, daily farming duties, landscaping and building supplies plus transporting of bobcats, mini-excavators, quad and motorbikes. This trailer is built tough, flexible, adaptable for every day use. The Universal Crate is fully removable for those times when wanting just a flat-top trailer.

#### **STANDARD FEATURES**

- Solid design
- 1m Bi-fold Sideboards with 500mm solid Aluminium sideboard infill
- 1m RHS Removeable Headboard
- Sliding & swinging rear gate
- Powder Coat finish Standard Colours

#### **OPTIONAL EXTRAS**

- Powdercoated non standard colours
- Aluminium underfloor Loading ramps
- 1200mm Bi-Fold Sideboard upgrade
- Swinging centre divider/sliding
- Front sliding gate
- Bluetooth brake controller
- 12 volt tipping unit upgrade
- Load cover