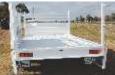

# STOCKMAN SERIES

- Checker plate floor
- Six stud LC Sunraysia wheels & tyres
- 6 x Flush Mount Tie-down points
- LED Lights & Mudguards

Cost effective and reliable!

- 8" Jockey wheel
- Wind-down tyre holder with spare tyre ■ Roller rocker suspension
- Slip-in insert for builder racks
- Sideboard lugs
- Under tray spare wheel carriage
- Draw bar toolbox

| Range          | Size          | ATM           | Braking System | Floor         | Powder-coated | Zinc Primed |
|----------------|---------------|---------------|----------------|---------------|---------------|-------------|
| Stockman MDS30 | 1870 x 3000mm | 3.5/4.5 tonne | 12" Electric   | Checker Plate | Yes           | Yes         |
| Stockman MDS36 | 1870 x 3600mm | 3.5/4.5 tonne | 12" Electric   | Checker Plate | Yes           | Yes         |