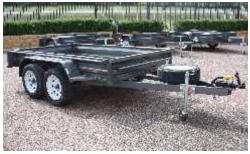

## TANDEM AXLE BOX TRAILER - 2000kg ATM

Available sizes: 8x5 - 9x5 - 10x5 - 12x5 - 8x6 - 9x6 - 10x6 - 12x6

A tandem axle box trailer is better suited for drivers who need to carry heavy loads. All of our tandem axle box trailers are fitted with mechanical over-ride disc brakes using Ford Bearings. Other standard features include a checker plate floor and mudguards, press-bent side walls with extra bracing on the mudguards and draw bar, side walls up to 320mm high, 7 leaf springs, a full square hollow section chassis, a draw bar using rectangle hollow section steel, tie rails on all 4 sides, removable tailgate and 14" Sunraysia Wheel & Tyres.