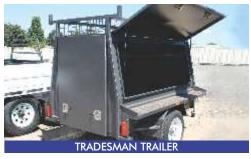

Note: 3 Bike Trailer, 150mm-wide channels, 2 Jerry Can Holders, loading ramp & tie points welded to floor

| Tapered Tradesman Trailer |            | Springs | Axles   | Floor               | Price     |
|---------------------------|------------|---------|---------|---------------------|-----------|
| 7' x 4'x4'                | Heavy Duty | 7 Leaf  | 45mm sq | Checker Plate Floor | \$5100.00 |

A full SHS chassis & RHS draw bar, 3 lift-up doors on gas struts, 400mm-wide internal shelf with external work benches, ladder racks & LED lights.

| Tandem Axle Box Trailer |                                                                                                                                  |                  | Springs | Axles   | Floor               |  | Jockey/Spare |  |
|-------------------------|----------------------------------------------------------------------------------------------------------------------------------|------------------|---------|---------|---------------------|--|--------------|--|
| 8' x 5'                 | Heavy Duty                                                                                                                       | 13" Ribbed Sides | 7 Leaf  | 45mm sq | Checker Plate Floor |  | \$4290.00    |  |
| All Tande               | All Tandems include Mechanical Brakes, 100 x 50 Drawbar, 50 x 50mm angle chassis or shs chassis, 50mm box section cross members. |                  |         |         |                     |  |              |  |
| 9' x 5'                 | Heavy Duty                                                                                                                       | 13" Ribbed Sides | 7 Leaf  | 45mm sq | Checker Plate Floor |  | \$4800.00    |  |
| 9' x 6'                 | Heavy Duty                                                                                                                       | 13" Ribbed Sides | 7 Leaf  | 45mm sq | Checker Plate Floor |  | \$5265.00    |  |
| 10' x 5'                | Heavy Duty                                                                                                                       | 13" Ribbed Sides | 7 Leaf  | 45mm sq | Checker Plate Floor |  | \$5265.00    |  |
| 10'x 6'                 | Heavy Duty                                                                                                                       | 13" Ribbed Sides | 7 Leaf  | 45mm sq | Checker Plate Floor |  | \$5365.00    |  |
| 12' x 6'                | Heavy Duty                                                                                                                       | 13" Ribbed Sides | 7 Leaf  | 45mm sq | Checker Plate Floor |  | \$6315.00    |  |
| 8' x 5'                 | Heavy Duty                                                                                                                       | 21" Ribbed Sides | 7 Leaf  | 45mm sq | Checker Plate Floor |  | \$4590.00    |  |
| 9' x 5'                 | Heavy Duty                                                                                                                       | 21" Ribbed Sides | 7 Leaf  | 45mm sq | Checker Plate Floor |  | \$5100.00    |  |
| 9' x 6'                 | Heavy Duty                                                                                                                       | 21" Ribbed Sides | 7 Leaf  | 45mm sq | Checker Plate Floor |  | \$5565.00    |  |
| 10' x 5'                | Heavy Duty                                                                                                                       | 21" Ribbed Sides | 7 Leaf  | 45mm sq | Checker Plate Floor |  | \$5565.00    |  |
| 10' x 6'                | Heavy Duty                                                                                                                       | 21" Ribbed Sides | 7 Leaf  | 45mm sq | Checker Plate Floor |  | \$5665.00    |  |