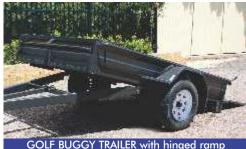

## **MARCH 2023**

| Heavy Duty Singe Axle Trailer |            | Springs             | Axles  | Floor    |                     | Price inc. Jockey/Spare |           |
|-------------------------------|------------|---------------------|--------|----------|---------------------|-------------------------|-----------|
| 6' x 4'                       | Heavy Duty | 13" Ribbed Sides    | 5 Leaf | 39mm rnd | Checker Plate Floor |                         | \$2185.00 |
| 7' x 4'                       | Heavy Duty | 13" Ribbed Sides    | 5 Leaf | 39mm rnd | Checker Plate Floor |                         | \$2355.00 |
| 7' x 5'                       | Heavy Duty | 13" Ribbed Sides    | 5 Leaf | 39mm rnd | Checker Plate Floor |                         | \$2524.00 |
| 8' x 4'                       | Heavy Duty | 13" Ribbed Sides    | 5 Leaf | 39mm rnd | Checker Plate Floor |                         | \$2524.00 |
| 8' x 5'                       | Heavy Duty | 13" Ribbed Sides    | 5 Leaf | 39mm rnd | Checker Plate Floor |                         | \$2778.00 |
| 6' x 4'                       | Heavy Duty | 21" Ribbed Sides    | 5 Leaf | 39mm rnd | Checker Plate Floor |                         | \$2355.00 |
| 7' x 4'                       | Heavy Duty | 21" Ribbed Sides    | 5 Leaf | 39mm rnd | Checker Plate Floor |                         | \$2524.00 |
| 7' x 5'                       | Heavy Duty | 21" Ribbed Sides    | 5 Leaf | 39mm rnd | Checker Plate Floor |                         | \$2778.00 |
| 8' x 5'                       | Heavy Duty | 21" Ribbed Sides    | 5 Leaf | 39mm rnd | Checker Plate Floor |                         | \$2947.00 |
| 8' x 5'                       | Heavy Duty | 13" Ribbed Sides    | 5 Leaf | 39mm rnd | Checker Plate Floor | <b>Golf Buggy</b>       | \$3200.00 |
| 7' x 5'                       | Heavy Duty | 3 Channel Staggered | 5 Leaf | 39mm rnd | Checker Plate Floor | Open-air Bike Trailer   | \$2950.00 |