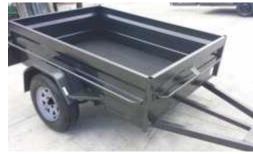

## **HEAVY DUTY SINGLE AXLE TRAILER - 750kg ATM**

## **Available sizes: 6x4 - 7x4 - 8x4 - 8x5**

Our most popular trailer is perfect to use around the home or on a work site. These heavy-duty trailers include such standard features as a Checker plate floor and mudguards (2.1mm thick),13" or 21" deep ribbed sides, 5 leaf slipper springs rated at 1,000kg, 39mm round solid axle (rated 750kg), a draw bar using 75 x 50 rectangle hollow section steel, 4 tie down rails, removable tailgate, reenforced guards and 14" Sunraysia Wheel & Secondhand Tyres.