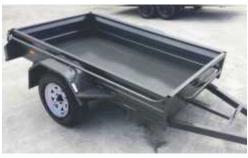

## **HEAVY DUTY SINGLE AXLE TRAILER - 750kg ATM**

## **Available sizes: 6x4 - 7x4 - 8x4 - 8x5**

Our most popular trailer is perfect to use around the home or on a work site. These heavy-duty trailers include such standard features as a Checker plate floor and mudguards (2.1mm thick),13" or 21" deep ribbed sides, 5 leaf slipper springs rated at 1,000kg, 39mm round solid axle (rated 750kg), a draw bar using 75 x 50 rectangle hollow section steel, 4 tie down rails, removable tailgate, reenforced guards and 14" Sunraysia Wheel & Secondhand Tyres.