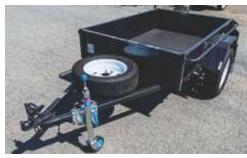

## **HEAVY DUTY SINGLE AXLE TRAILER - 750kg ATM**

## **Available sizes: 6x4 - 7x4 - 8x4 - 8x5**

Our most popular trailer is perfect to use around the home or on a work site. These heavy-duty trailers include such standard features as a Checker plate floor and mudguards (2.1mm thick),13" or 21" deep ribbed sides, 5 leaf slipper springs rated at 1,000kg, 39mm round solid axle (rated 750kg), a draw bar using 75 x 50 rectangle hollow section steel, 4 tie down rails, removable tailgate, reenforced guards and 14" Sunraysia Wheel & Secondhand Tyres.