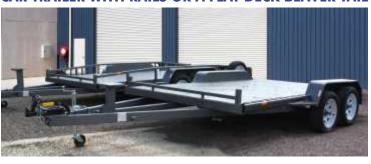

### CAR TRAILER WITH RAILS OR A FLAT DECK BEAVER TAIL

## Available size: 14ft x 6ft 6"

Our car trailer comes with the same good-sized deck. This is a popular choice for vehicles with low ground clearance because of its 4-inch rear beaver tail. This car trailer includes such standard features as an extra-strong RHS chassis and draw bar, a checker plate floor with mudguards, a rear beaver tail with a 4-inch drop, mechanical disc brakes, slide-under ramps, front and rear tie points, 7 leaf springs, 45mm solid square axles with Ford bearings, 12-volt LED lights and winch mounting plate to suit any winch you require. (Winch sold separately).