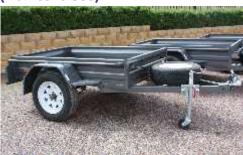

#### LIGHT DUTY SINGLE AXLE TRAILER

### (Domestic Use)

## Available sizes: 6x4 - 7x4

Our entry-level box trailer is perfect for customers with small vehicles that can't tow heavy loads on their own. These lightweight trailers include such standard features as a smooth floor with mudguards (1.6mm thick), flat-side walls up to 320 mm high, 3 leaf slipper springs rated at 600kg combined, 39mm round solid axle rated 750kg, 50x50 square hollow section drawbar, 2 or 4 tie down rails, removable tailgate and 14" Sunraysia Wheel & Secondhand Tyres.