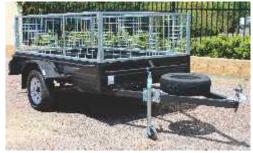

#### LIGHT DUTY SINGLE AXLE TRAILER

### (Domestic Use)

## Available sizes: 6x4 - 7x4

Our entry-level box trailer is perfect for customers with small vehicles that can't tow heavy loads on their own. These lightweight trailers include such standard features as a smooth floor with mudguards (1.6mm thick), flat-side walls up to 320 mm high, 3 leaf slipper springs rated at 600kg combined, 39mm round solid axle rated 750kg, 50x50 square hollow section drawbar, 2 or 4 tie down rails, removable tailgate and 14" Sunraysia Wheel & Secondhand Tyres.

## **COMMON UPGRADES & ACCESSORIES**

- Mesh cages
- Steel Toolbox
- Ladder Racks
- Swing up Jockey Wheel
- Heavy Duty Jockey Wheel
- Hinged Ramp
- 10" Electric Brakes