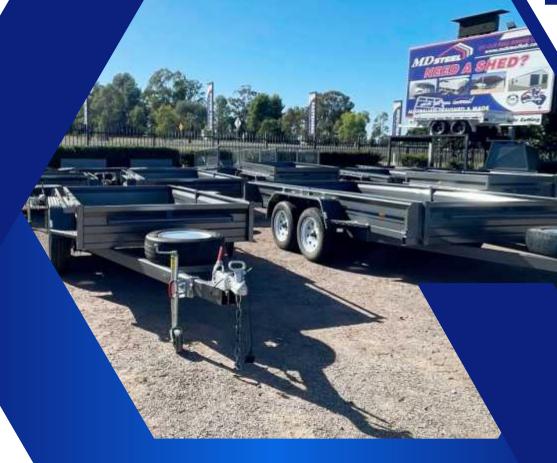

# BOX TRAILERS

WE STOCK A WIDE RANGE OF TRAILERS TO SUIT ALL YOUR REQUIREMENTS

1-3 Merino Street, Forbes NSW 2871 sales@mdsteelfab.com

p. 0268 51 4827 | f. 0268 51 4867 www.mdsteelfab.com.au

#### LIGHT DUTY SINGLE AXLE TRAILER

### (Domestic Use)

## Available sizes: 6x4 - 7x4

Our entry-level box trailer is perfect for customers with small vehicles that can't tow heavy loads on their own. These lightweight trailers include such standard features as a smooth floor with mudguards (1.6mm thick), flat-side walls up to 320 mm high, 3 leaf slipper springs rated at 600kg combined, 39mm round solid axle rated 750kg, 50x50 square hollow section drawbar, 2 or 4 tie down rails, removable tailgate and 14" Sunraysia Wheel & Secondhand Tyres.